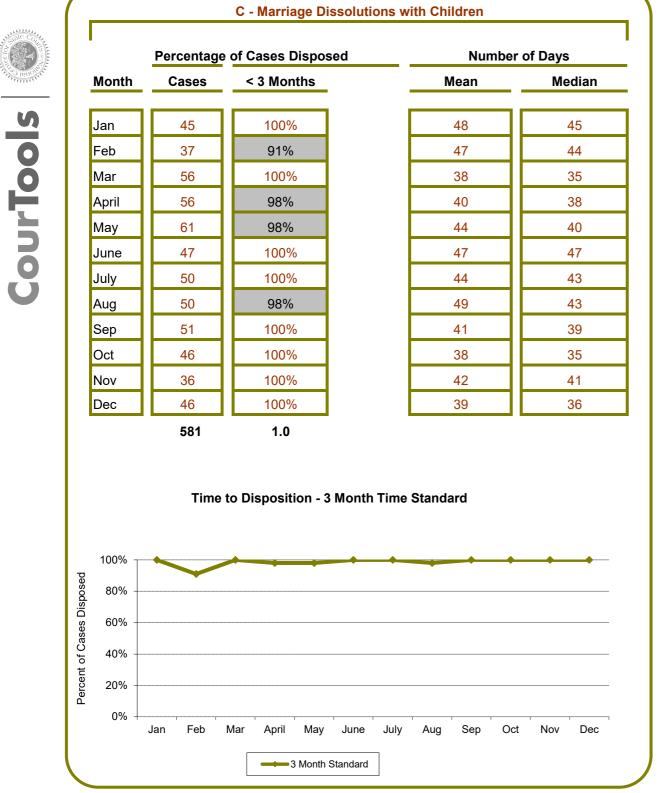

### Measure 3 Time to Disposition ALL JUDGES (01/01/2019 - 12/31/2019)

|                | Percentage | of Cases Disposed                     | Number            | r of Days |
|----------------|------------|---------------------------------------|-------------------|-----------|
| Month          | Cases      | < 3 Months                            | Mean              | Median    |
| Jan            | 39         | 100%                                  | 43                | 44        |
| Feb            | 62         | 100%                                  | 48                | 43        |
| Mar            | 68         | 100%                                  | 39                | 38        |
| April          | 88         | 98%                                   | 40                | 37        |
| May            | 81         | 98%                                   | 45                | 39        |
| June           | 87         | 100%                                  | 44                | 42        |
| July           | 76         | 100%                                  | 46                | 43        |
| Aug            | 80         | 100%                                  | 42                | 40        |
| Sep            | 62         | 100%                                  | 44                | 39        |
| Oct            | 90         | 100%                                  | 40                | 36        |
| Nov            | 52         | 100%                                  | 38                | 36        |
| Dec            | 72         | 98%                                   | 42                | 39        |
|                | 857<br>Tir | 1.0<br>ne to Disposition - 3 Mo       | nth Time Standard |           |
| 100% —         | •          | • • • • • • • • • • • • • • • • • • • | • • • •           |           |
| . 80% -        |            |                                       |                   |           |
|                |            |                                       |                   |           |
| 60% -          |            |                                       |                   |           |
| 60% -<br>40% - |            |                                       |                   |           |
|                |            |                                       |                   |           |

## Measure 3 Time to Disposition ALL JUDGES (01/01/2019 - 12/31/2019)