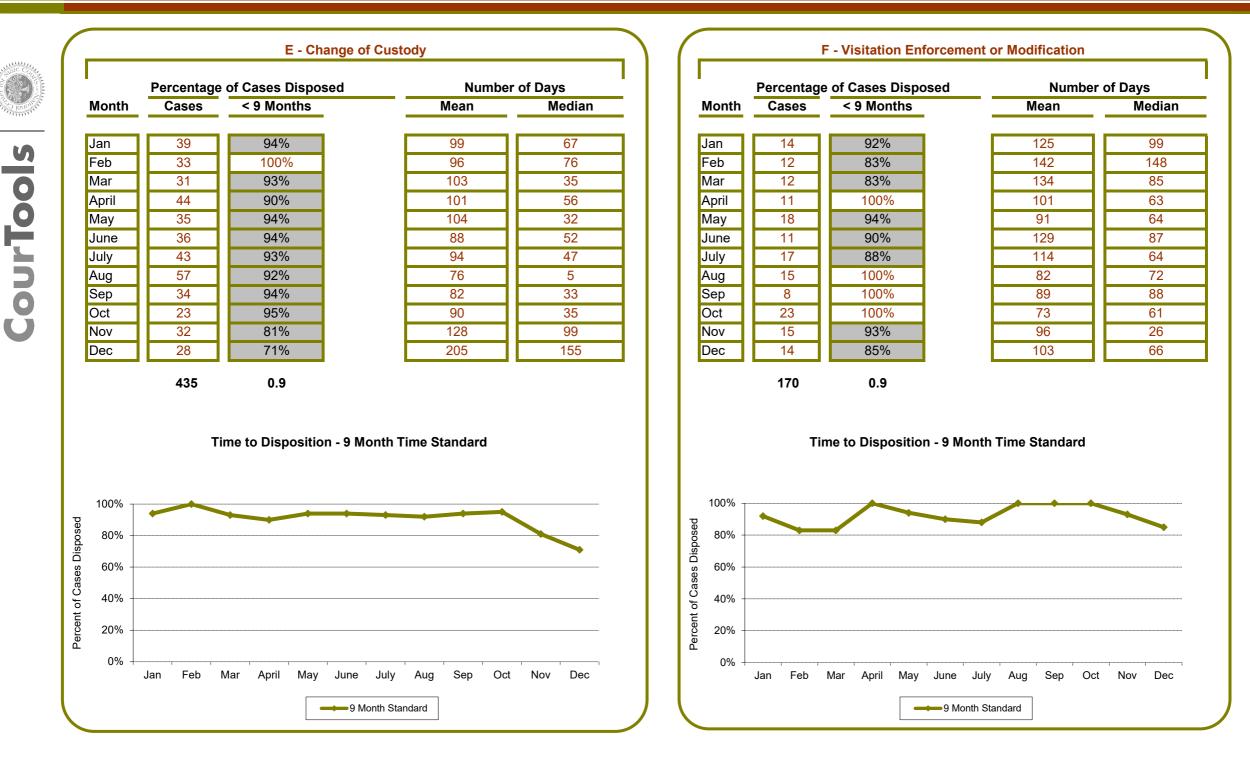

64

58

87

69

50

56

42

**G** - Support Enforcement or Modification

| THUNKING CONTRACT | Month | Cases |
|-------------------|-------|-------|
|                   |       |       |
| S                 | Jan   | 72    |
|                   | Feb   | 77    |
| 0                 | Mar   | 83    |
| ŏ                 | April | 66    |
|                   | May   | 75    |
|                   | June  | 79    |
|                   | July  | 90    |
|                   | Aug   | 89    |
| 0                 | Sep   | 96    |
|                   | Oct   | 109   |
|                   | Nov   | 95    |
|                   | Dec   | 89    |

| Percentage | sed Nu      |      |
|------------|-------------|------|
| Cases      | < 12 Months | Mean |
|            |             |      |
| 72         | 94%         | 138  |
| 77         | 93%         | 156  |
| 83         | 96%         | 129  |
| 66         | 92%         | 155  |
| 75         | 96%         | 124  |
| 79         | 96%         | 114  |
| 90         | 95%         | 110  |
| 89         | 94%         | 122  |
| 96         | 95%         | 108  |
| 109        | 96%         | 107  |
| 95         | 95%         | 94   |
| 89         | 92%         | 115  |
| 1020       | 0.9         |      |