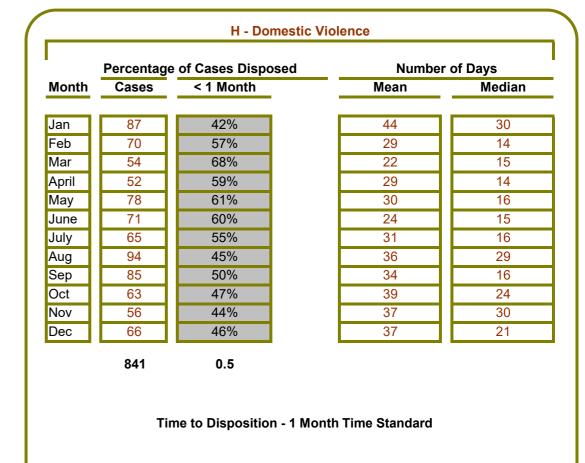

| Туре   | # Cases |
|--------|---------|
| А      | 1180    |
| В      | 1640    |
| С      | 581     |
| D      | 857     |
| E      | 435     |
| F      | 170     |
| G      | 1020    |
| Н      | 841     |
| I      | 228     |
| J      | 39      |
| К      | 174     |
| TOTAL: | 7165    |