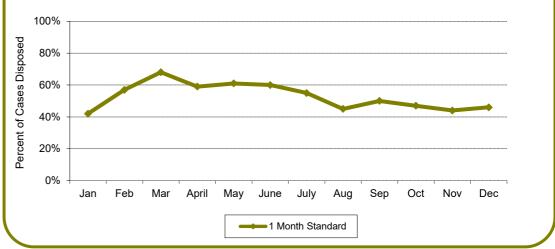

### Measure 3 Time to Disposition ALL JUDGES (01/01/2019 - 12/31/2019)

|                | Percentage | of Cases Disposed                     | Number            | r of Days |
|----------------|------------|---------------------------------------|-------------------|-----------|
| Month          | Cases      | < 3 Months                            | Mean              | Median    |
| Jan            | 39         | 100%                                  | 43                | 44        |
| Feb            | 62         | 100%                                  | 48                | 43        |
| Mar            | 68         | 100%                                  | 39                | 38        |
| April          | 88         | 98%                                   | 40                | 37        |
| May            | 81         | 98%                                   | 45                | 39        |
| June           | 87         | 100%                                  | 44                | 42        |
| July           | 76         | 100%                                  | 46                | 43        |
| Aug            | 80         | 100%                                  | 42                | 40        |
| Sep            | 62         | 100%                                  | 44                | 39        |
| Oct            | 90         | 100%                                  | 40                | 36        |
| Nov            | 52         | 100%                                  | 38                | 36        |
| Dec            | 72         | 98%                                   | 42                | 39        |
|                | 857<br>Tir | 1.0<br>ne to Disposition - 3 Mo       | nth Time Standard |           |
| 100% —         | •          | • • • • • • • • • • • • • • • • • • • | • • • •           |           |
| . 80% -        |            |                                       |                   |           |
|                |            |                                       |                   |           |
| 60% -          |            |                                       |                   |           |
| 60% -<br>40% - |            |                                       |                   |           |
|                |            |                                       |                   |           |