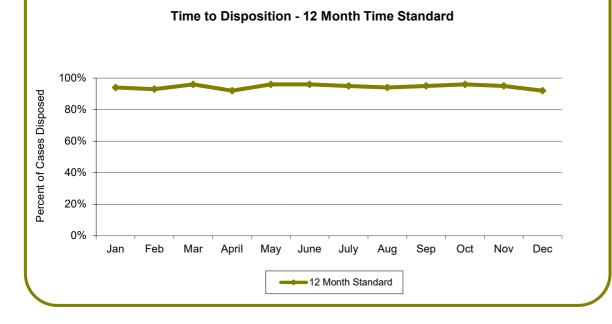

| Aug   | 89    |
| 0                 | Sep   | 96    |
|                   | Oct   | 109   |
|                   | Nov   | 95    |
|                   | Dec   | 89    |

| Percentage | sed Nu      |      |
|------------|-------------|------|
| Cases      | < 12 Months | Mean |
|            |             |      |
| 72         | 94%         | 138  |
| 77         | 93%         | 156  |
| 83         | 96%         | 129  |
| 66         | 92%         | 155  |
| 75         | 96%         | 124  |
| 79         | 96%         | 114  |
| 90         | 95%         | 110  |
| 89         | 94%         | 122  |
| 96         | 95%         | 108  |
| 109        | 96%         | 107  |
| 95         | 95%         | 94   |
| 89         | 92%         | 115  |
| 1020       | 0.9         |      |







# Measure 3 Time to Disposition ALL JUDGES (01/01/2019 - 12/31/2019)



Course Course

#### Time to Disposition ALL JUDGES (01/01/2019 - 12/31/2019) Measure 3



| Number of Days |        |  |  |
|----------------|--------|--|--|
| Mean           | Median |  |  |
|                |        |  |  |
| 118            | 104    |  |  |
| 124            | 91     |  |  |
| 122            | 81     |  |  |
| 132            | 122    |  |  |
| 118            | 97     |  |  |
| 168            | 162    |  |  |
| 97             | 93     |  |  |
| 105            | 95     |  |  |
| 155            | 86     |  |  |
| 119            | 106    |  |  |
| 138            | 136    |  |  |
| 141            | 126    |  |  |

| Туре   | # Cases |
|--------|---------|
| А      | 1180    |
| В      | 1640    |
| С