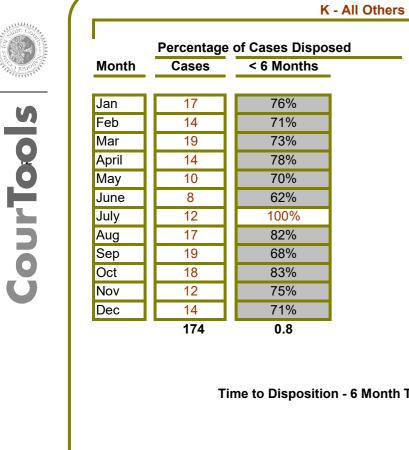

| Туре   | # Cases |
|--------|---------|
| А      | 1180    |
| В      | 1640    |
| С      | 581     |
| D      | 857     |
| E      | 435     |
| F      | 170     |
| G      | 1020    |
| Н      | 841     |
| I      | 228     |
| J      | 39      |
| К      | 174     |
| TOTAL: | 7165    |