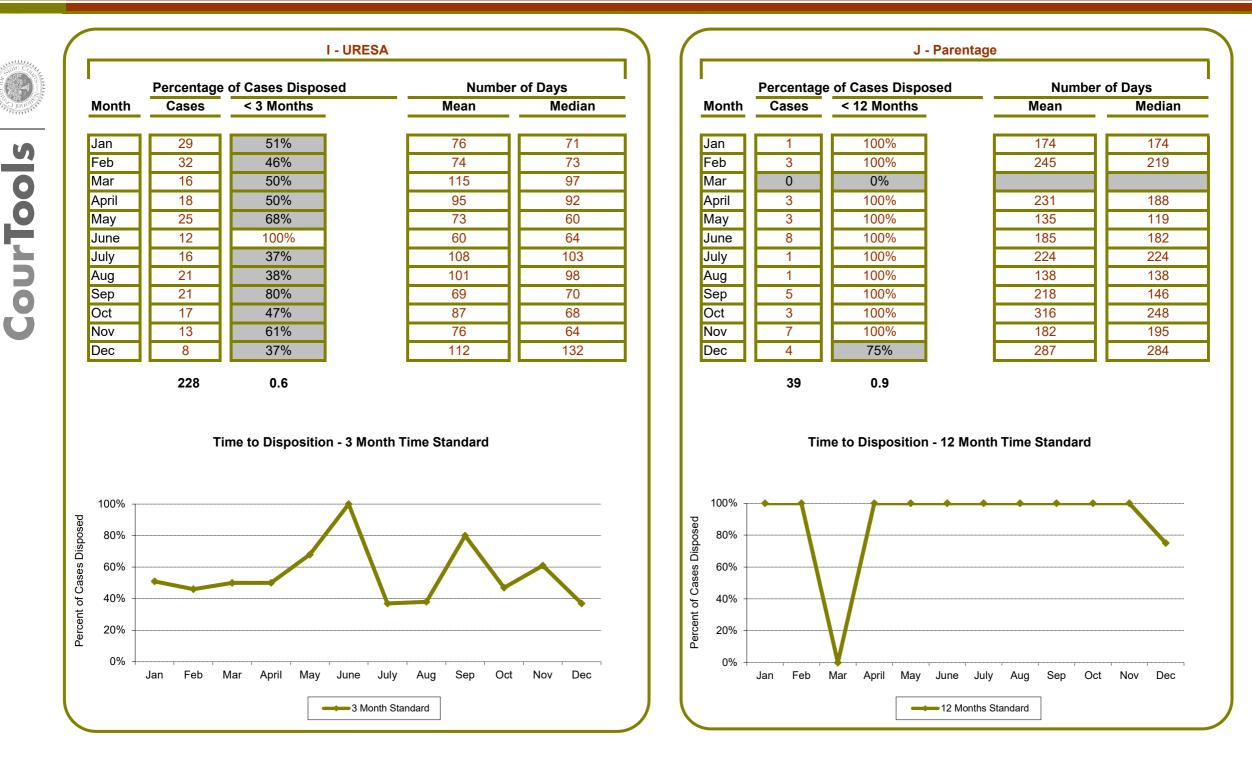

| Туре   | # Cases |
|--------|---------|
| А      | 1180    |
| В      | 1640    |
| С      | 581     |
| D      | 857     |
| E      | 435     |
| F      | 170     |
| G      | 1020    |
| Н      | 841     |
| I      | 228     |
| J      | 39      |
| К      | 174     |
| TOTAL: | 7165    |