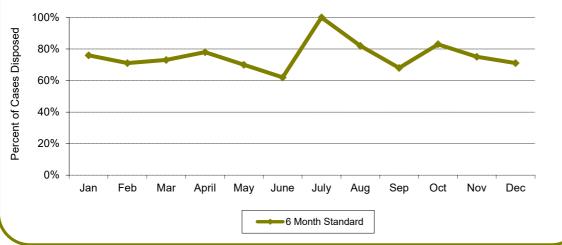

dian |  |  |
|                |        |  |  |
| 118            | 104    |  |  |
| 124            | 91     |  |  |
| 122            | 81     |  |  |
| 132            | 122    |  |  |
| 118            | 97     |  |  |
| 168            | 162    |  |  |
| 97             | 93     |  |  |
| 105            | 95     |  |  |
| 155            | 86     |  |  |
| 119            | 106    |  |  |
| 138            | 136    |  |  |
| 141            | 126    |  |  |

| Туре   | # Cases |
|--------|---------|
| А      | 1180    |
| В      | 1640    |
| С      | 581     |
| D      | 857     |
| E      | 435     |
| F      | 170     |
| G      | 1020    |
| Н      | 841     |
| I      | 228     |
| J      | 39      |
| К      | 174     |
| TOTAL: | 7165    |

### Time to Disposition - 6 Month Time Standard